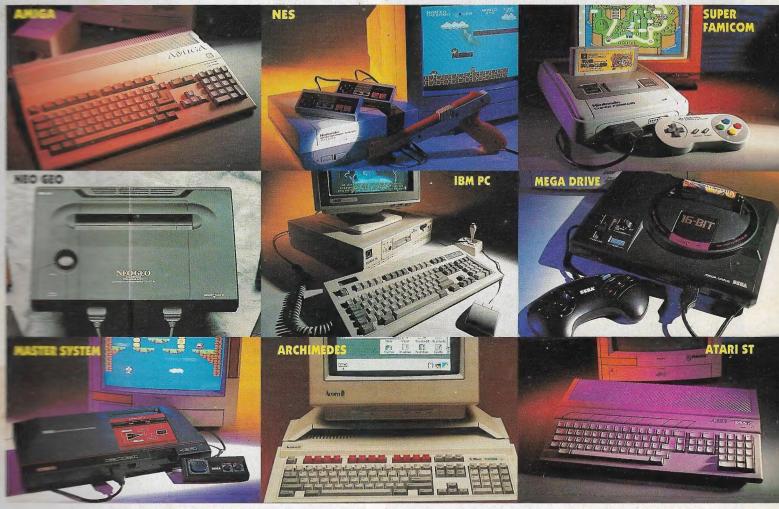

# n all there are nine different machines which we are going to focus on; five consoles and four computers. The Mega Drive, Master System, Super Famicom, NES, and Neo Geo will all come under scrutiny, along with the Amiga, the Atari ST, the Acorn Archimedes and the IBM PC compatible machines.

scrutiny, along with the Amiga, the Atari ST, the Acorn Archimedes and the IBM PC compatible machines.

Now before anyone gets a bee in their bonnet about us not including their favourite machine, what we are doing is looking at the most popular machines of the moment, along with those which are destined to be a big